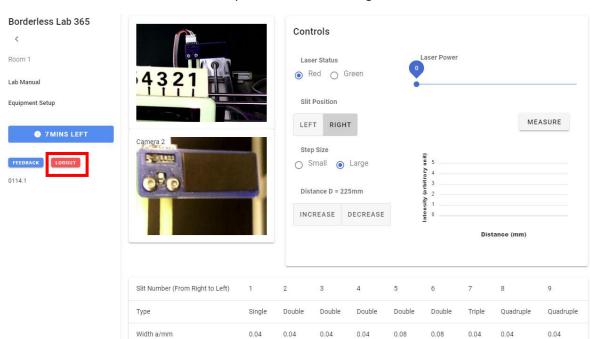

9. Follow the lab manual to do the experiment and click "logout" after finish the section

10. You may enlarge the camera by pressing the camera. Refresh the browser if there are no camera is shown.

11. The whole setup is shown when you click the "Experimental Setup".