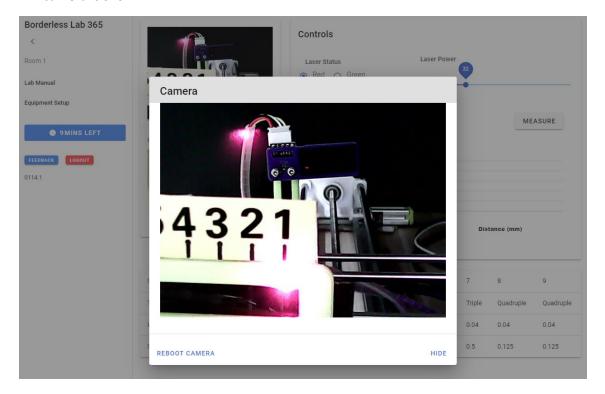

9. Follow the lab manual to do the experiment and click "logout" after finish the section

10. You may enlarge the camera by pressing the camera. Refresh the browser if there are no camera is shown.

11. The whole setup is shown when you click the "Experimental Setup".