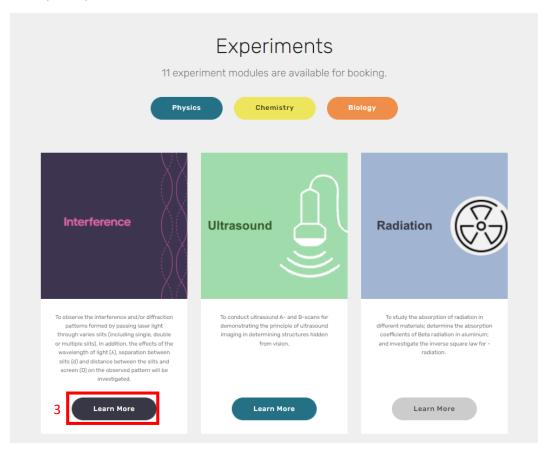

## Borderless Lab 365 - Booking System

- 1. Go to <a href="https://stem-ap.polyu.edu.hk/remotelab/">https://stem-ap.polyu.edu.hk/remotelab/</a>
- 2. Click "Book Now"

3. Choose you experiment and click "Learn More"