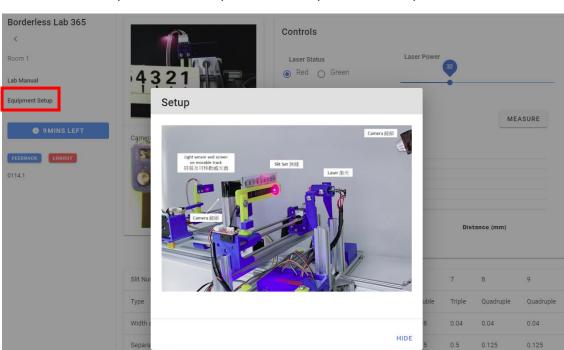

9. Follow the lab manual to do the experiment and click "logout" after finish the section

10. You may enlarge the camera by pressing the camera. Refresh the browser if there are no camera is shown.

11. The whole setup is shown when you click the "Experimental Setup".