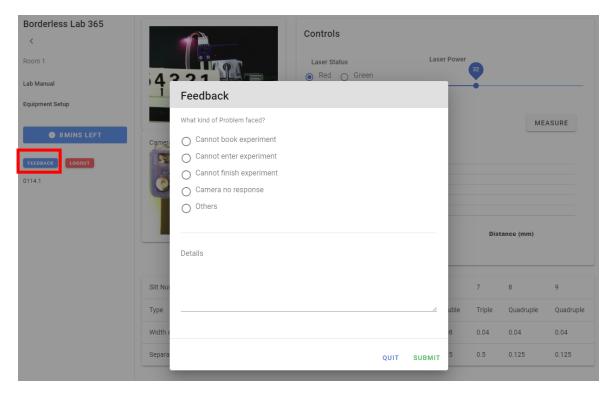

12. For inquiries, please contact Miss Kathy Wong via <a href="mailto:klaiwong@polyu.edu.hk">klaiwong@polyu.edu.hk</a> or sending feedback to the team.