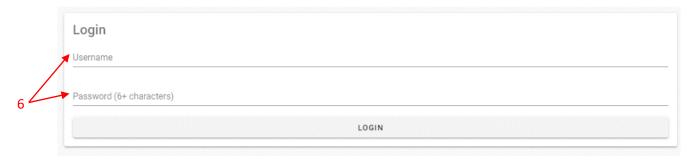

## Borderless Lab 365 - Booking System

- 1. Go to <a href="https://stem-ap.polyu.edu.hk/remotelab/">https://stem-ap.polyu.edu.hk/remotelab/</a>
- 2. Click "Book Now"



3. Choose you experiment and click "Learn More"



- 4. Please complete a pre-test before your first time experience on Borderless Lab 365 platform; and post-test after the laboratory session. You may download study guideline and scroll down for video demonstration if any
- 5. Click "Book Now"



6. Enter your Username and Password



## 7. Select the preferred time slot and click "Book"



| From  | То    | Room   | Action |
|-------|-------|--------|--------|
| 15:00 | 15:55 | Room 1 | 7 воок |
| 16:00 | 16:55 | Room 1 | воок   |
| 17:00 | 17:55 | Room 1 | воок   |
| 18:00 | 18:55 | Room 1 | воок   |
| 19:00 | 19:55 | Room 1 | воок   |
| 20:00 | 20:55 | Room 1 | воок   |
| 21:00 | 21:55 | Room 1 | воок   |
| 22:00 | 22:55 | Room 1 | воок   |
| 23:00 | 23:55 | Room 1 | воок   |

## 8. Login the website in your own section and click "ENTER LAB" to start



| From  | То    | Room     | Action    |
|-------|-------|----------|-----------|
| 15:00 | 15:55 | Room 1 8 | ENTER LAB |
| 16:00 | 16:55 | Room 1   | воок      |
| 17:00 | 17:55 | Room 1   | воок      |
| 18:00 | 18:55 | Room 1   | воок      |
| 19:00 | 19:55 | Ro