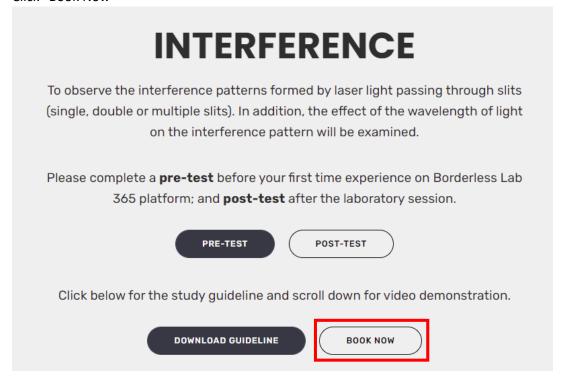

- 4. Please complete a pre-test before your first time experience on Borderless Lab 365 platform; and post-test after the laboratory session. You may download study guideline and scroll down for video demonstration if any
- 5. Click "Book Now"