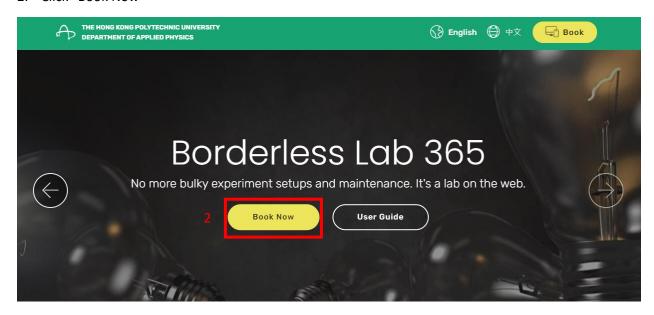

## Borderless Lab 365 - Booking System

- 1. Go to <a href="https://stem-ap.polyu.edu.hk/remotelab/">https://stem-ap.polyu.edu.hk/remotelab/</a>
- 2. Click "Book Now"

3. Choose you experiment and click "Learn More"